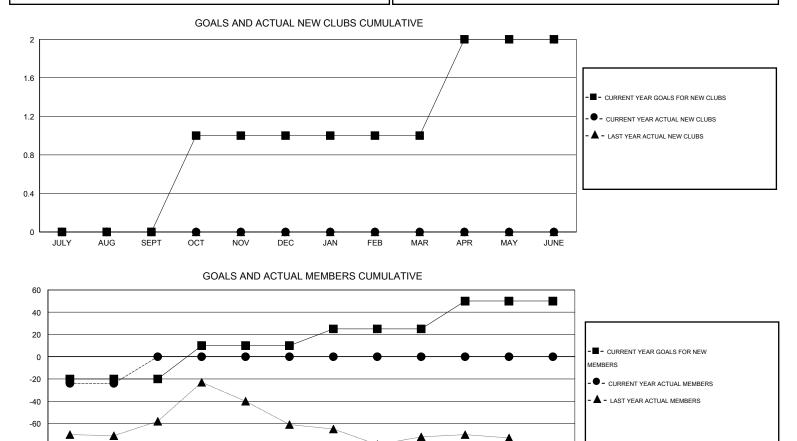

## GMT: HARVEY WHITLEY

| LOCATION FLORIDA |
|------------------|
|------------------|

|                             |                  | Clubs     |                  |                  | Members                     |                    |                                     |                    |                  |
|-----------------------------|------------------|-----------|------------------|------------------|-----------------------------|--------------------|-------------------------------------|--------------------|------------------|
| RESULTS FOR 2015-2016       |                  |           |                  |                  | RESULTS FOR 2015-2016       |                    |                                     |                    |                  |
| QUARTER                     | NEW CLUB<br>GOAL | NEW CLUBS | DROPPED<br>CLUBS | NET<br>GAIN/LOSS | QUARTER                     | NEW MEMBER<br>GOAL | CHARTER AND<br>NEW MEMBERS<br>ADDED | DROPPED<br>MEMBERS | NET<br>GAIN/LOSS |
| JULY/AUG/SEPT               | 0                | 0         | 0                | 0                | JULY/AUG/SEPT               | -20                | 23                                  | 47                 | -24              |
| OCT/NOV/DEC                 | 1                | 0         | 0                | 0                | OCT/NOV/DEC                 | 30                 | 0                                   | 0                  | 0                |
| JAN/FEB/MAR<br>APR/MAY/JUNE | 0<br>1           | 0<br>0    | 0<br>0           | 0<br>0           | JAN/FEB/MAR<br>APR/MAY/JUNE | 15<br>25           | 0<br>0                              | 0<br>0             | 0<br>0           |

-120 JULY AUG SEPT OCT NOV DEC JAN FEB MAR APR MAY JUNE 14 CLUBS OF 49 ADDED 1 OR MORE GENDER DISTRIBUTION DROPPED CLUBS: 0 NEW MEMBERS 715 (55.30%) MALE 578 (44.70%) FEMALE DROPPED MEMBERS 0 DECEASED CLICK HERE FOR HEALTH 363 FAMILY UNIT MEMBERS 0 CLUB CANCELLED ASSESSMENT DATA 177 HEAD OF HOUSEHOLD 47 OTHER NON-HEAD OF HOUSEHOLD 186